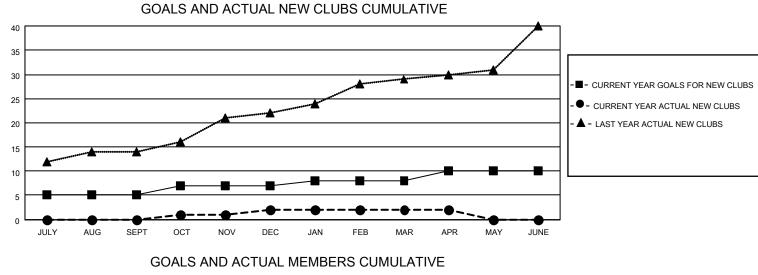

## LOCATION PAKISTAN

District 305 N1

Results as of: 4/30/2023

| Clubs                 |               |           |               | Members               |                         |                         |                                                    |
|-----------------------|---------------|-----------|---------------|-----------------------|-------------------------|-------------------------|----------------------------------------------------|
| RESULTS FOR 2022-2023 |               |           |               | RESULTS FOR 2022-2023 |                         |                         |                                                    |
| QUARTER               | NEW CLUB GOAL | NEW CLUBS | DROPPED CLUBS | QUARTER               | MBER GROWTH NET<br>GOAL | MEMBER GROWTH<br>ACTUAL | DROPPED<br>MEMBERS ACTUAL<br>(including transfers) |
| JULY/AUG/SEPT         | 5             | 0         | 2             | JULY/AUG/SEPT         | 25                      | 153                     | 112                                                |
| OCT/NOV/DEC           | 2             | 2         | 11            | OCT/NOV/DEC           | 20                      | 260                     | 569                                                |
| JAN/FEB/MAR           | 1             | 0         | 2             | JAN/FEB/MAR           | 10                      | 246                     | 75                                                 |
| APR/MAY/JUNE          | 2             | 0         | 1             | APR/MAY/JUNE          | 15                      | 33                      | 32                                                 |