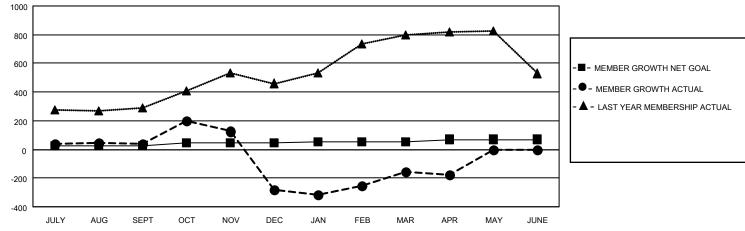

## LOCATION PAKISTAN

District 305 N1

Results as of: 4/30/2023

| Clubs                 |               |           |               | Members               |                         |                         |                                                    |
|-----------------------|---------------|-----------|---------------|-----------------------|-------------------------|-------------------------|----------------------------------------------------|
| RESULTS FOR 2022-2023 |               |           |               | RESULTS FOR 2022-2023 |                         |                         |                                                    |
| QUARTER               | NEW CLUB GOAL | NEW CLUBS | DROPPED CLUBS | QUARTER               | MBER GROWTH NET<br>GOAL | MEMBER GROWTH<br>ACTUAL | DROPPED<br>MEMBERS ACTUAL<br>(including transfers) |
| JULY/AUG/SEPT         | 5             | 0         | 2             | JULY/AUG/SEPT         | 25                      | 153                     | 112                                                |
| OCT/NOV/DEC           | 2             | 2         | 11            | OCT/NOV/DEC           | 20                      | 260                     | 569                                                |
| JAN/FEB/MAR           | 1             | 0         | 2             | JAN/FEB/MAR           | 10                      | 246                     | 75                                                 |
| APR/MAY/JUNE          | 2             | 0         | 1             | APR/MAY/JUNE          | 15                      | 33                      | 32                                                 |